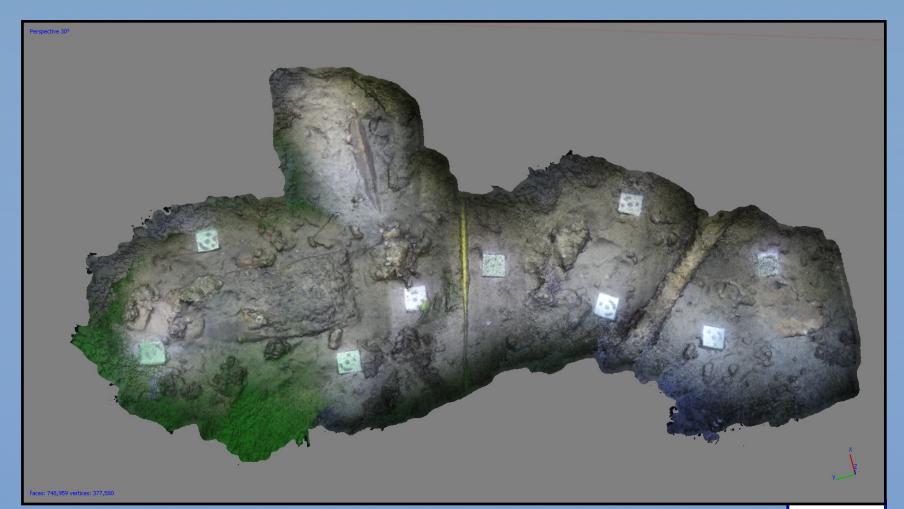

# Is It The Endeavour Bark?

"Photogrammetry of Details" James Hunter, Ph.D. ANMM - Archaeologist

© RIMAP 2018

### **Collapsed futtock and hull plank**

### **East Cannon Breech**

### **Exposed west cannon**

### **Midship Frames**

### South Cannon Muzzle

Put it all together for the first digital photogrammetric images of the possible *Endeavour*!

Please help us prove it!