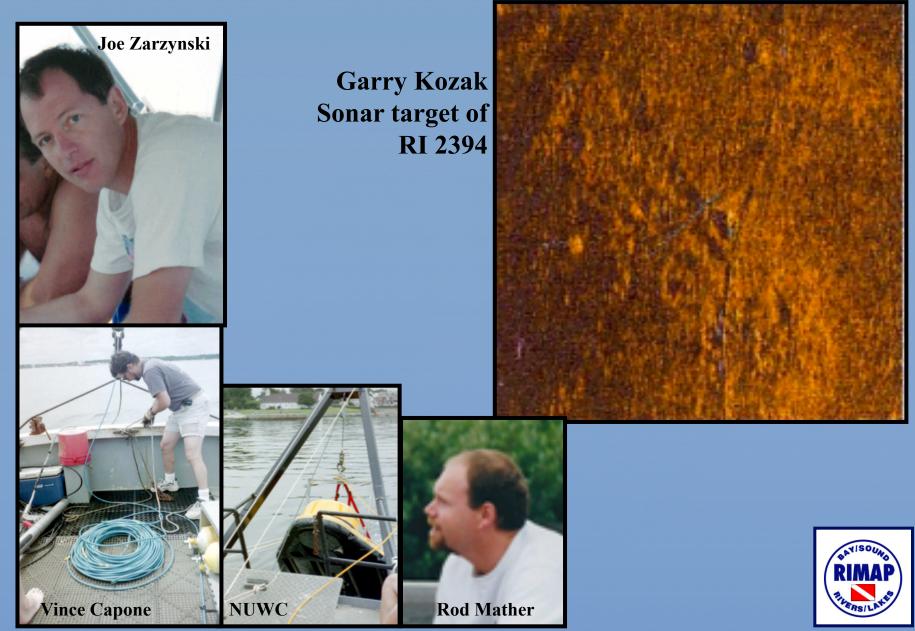

### **Ground-truthing the** remote sensing targets:

The 2007 Kozak data:

- 6 ballast piles
- 5 modern vessels
- 2 torpedoes
- 5 abandoned ground tackle
- 2 geology
- 1 unidentified •
- (we ignored moorings)

|   | and the second se |
|---|-----------------------------------------------------------------------------------------------------------------------------------------------------------------------------------------------------------------------------------------------------------------------------------------------------------------------------------------------------------------------------------------------------------------------------------------------------------------------------------------------------------------------------------------------------------------------------------------------------------------------------------------------------------------------------------------------------|
|   | Lat: 41:29.7662 N<br>Lor: 071:19.7688 W                                                                                                                                                                                                                                                                                                                                                                                                                                                                                                                                                                                                                                                             |
|   | Length: 18.4 m                                                                                                                                                                                                                                                                                                                                                                                                                                                                                                                                                                                                                                                                                      |
|   | Width: 5.2 m                                                                                                                                                                                                                                                                                                                                                                                                                                                                                                                                                                                                                                                                                        |
|   | Height1:                                                                                                                                                                                                                                                                                                                                                                                                                                                                                                                                                                                                                                                                                            |
|   | Height2:                                                                                                                                                                                                                                                                                                                                                                                                                                                                                                                                                                                                                                                                                            |
|   | Outline                                                                                                                                                                                                                                                                                                                                                                                                                                                                                                                                                                                                                                                                                             |
|   | Nome: Target0059                                                                                                                                                                                                                                                                                                                                                                                                                                                                                                                                                                                                                                                                                    |
| ġ |                                                                                                                                                                                                                                                                                                                                                                                                                                                                                                                                                                                                                                                                                                     |

### RI 2394 is the best candidate by the process of elimination.