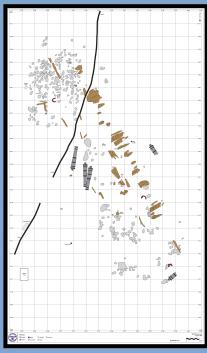

### **Ground-truthing the** remote sensing targets:

The 2007 Kozak data:

- 6 ballast piles
- 5 modern vessels
- 2 torpedoes
- 5 abandoned ground tackle
- 2 geology
- 1 unidentified •
- (we ignored moorings)