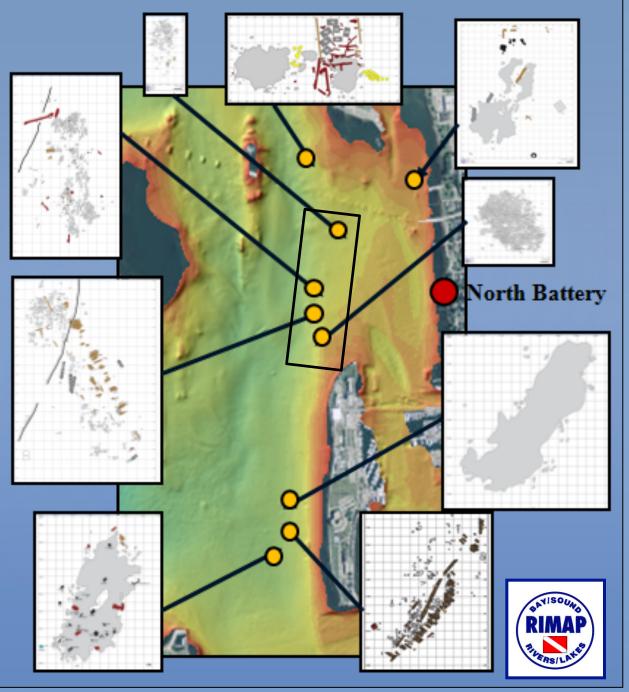

### **By 2015:**

9 sites mapped in the Outer Harbor, 4 in Limited Study Area.

Locations are approximate on the NOAA chart, but consistent with the Fage chart.

Site maps are to the same scale to show relative sizes.

The five possibilities: Could one be the *Lord Sandwich* Ex *Endeavour?* 