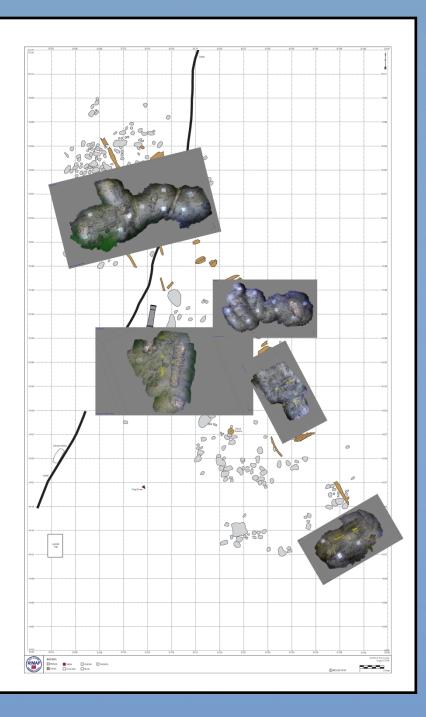

### **By 2015:**

9 sites mapped in the Outer Harbor, 4 in Limited Study Area.

Locations are approximate on the NOAA chart, but consistent with the Fage chart.

Site maps are to the same scale to show relative sizes.