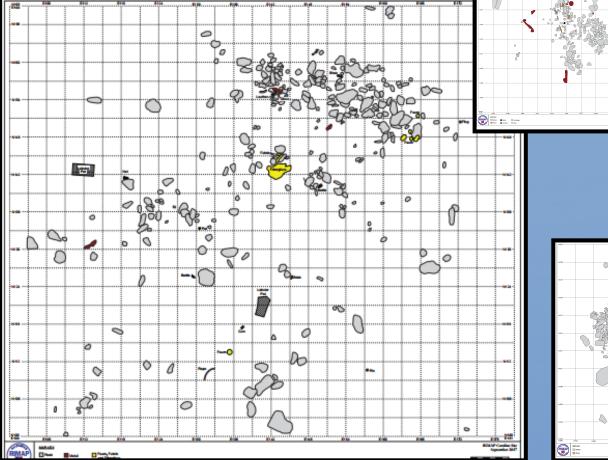

### **Ground-truthing the** remote sensing targets:

The 2007 Kozak data:

- 6 ballast piles
- 5 modern vessels
- 2 torpedoes
- 5 abandoned ground tackle
- 2 geology
- 1 unidentified •
- (we ignored moorings)

|   | and the second se |
|---|-----------------------------------------------------------------------------------------------------------------------------------------------------------------------------------------------------------------------------------------------------------------------------------------------------------------------------------------------------------------------------------------------------------------------------------------------------------------------------------------------------------------------------------------------------------------------------------------------------------------------------------------------------------------------------------------------------|
|   | Lat: 41:29.7662 N<br>Lor: 071:19.7688 W                                                                                                                                                                                                                                                                                                                                                                                                                                                                                                                                                                                                                                                             |
|   | Length: 18.4 m                                                                                                                                                                                                                                                                                                                                                                                                                                                                                                                                                                                                                                                                                      |
|   | Width: 5.2 m                                                                                                                                                                                                                                                                                                                                                                                                                                                                                                                                                                                                                                                                                        |
|   | Height1:                                                                                                                                                                                                                                                                                                                                                                                                                                                                                                                                                                                                                                                                                            |
|   | Height2:                                                                                                                                                                                                                                                                                                                                                                                                                                                                                                                                                                                                                                                                                            |
|   | Outline                                                                                                                                                                                                                                                                                                                                                                                                                                                                                                                                                                                                                                                                                             |
|   | Nome: Target0059                                                                                                                                                                                                                                                                                                                                                                                                                                                                                                                                                                                                                                                                                    |
| ġ |                                                                                                                                                                                                                                                                                                                                                                                                                                                                                                                                                                                                                                                                                                     |

### **By 2015:**

9 sites mapped in the Outer Harbor, 4 in Limited Study Area.

Locations are approximate on the NOAA chart, but consistent with the Fage chart.

Site maps are to the same scale to show relative sizes.