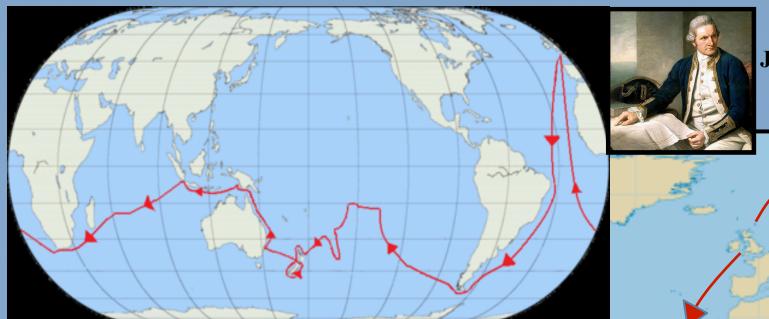

## **Endeavour sailed:**

- As a North Sea collier
- Cook circumnavigation
- To the Falklands
- Merchant to Archangel
- Chartered transport as Lord Sandwich