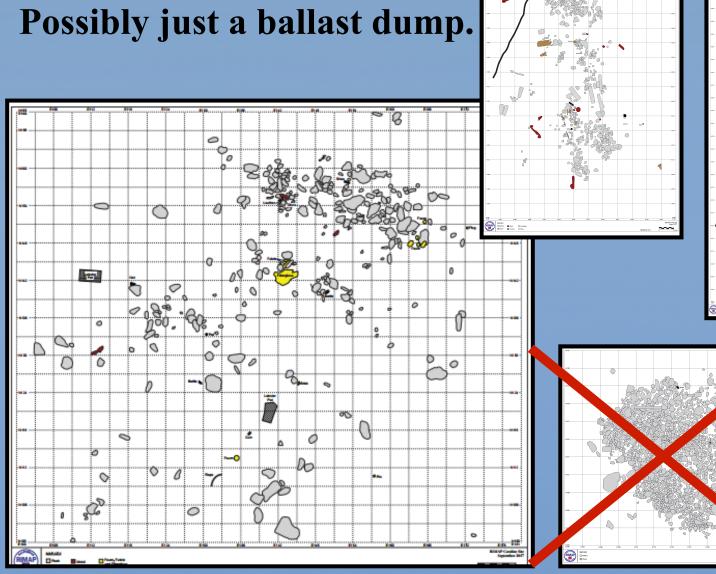

### **By 2015:**

9 sites mapped in the Outer Harbor, 4 in Limited Study Area.

Locations are approximate on the NOAA chart, but consistent with the Fage chart.

Site maps are to the same scale to show relative sizes.

The five possibilities: Could one be the *Lord Sandwich* Ex *Endeavour?* 

# **RI 2393 too small with few** cultural materials.

### RI 2794 is mostly geology with few scattered historic artifacts. Possibly a badly disturbed site.

Two left to consider:

RI 2578 appears to be smaller, but has appropriate cultural material.

### RI 2394 is the best candidate by the process of elimination.