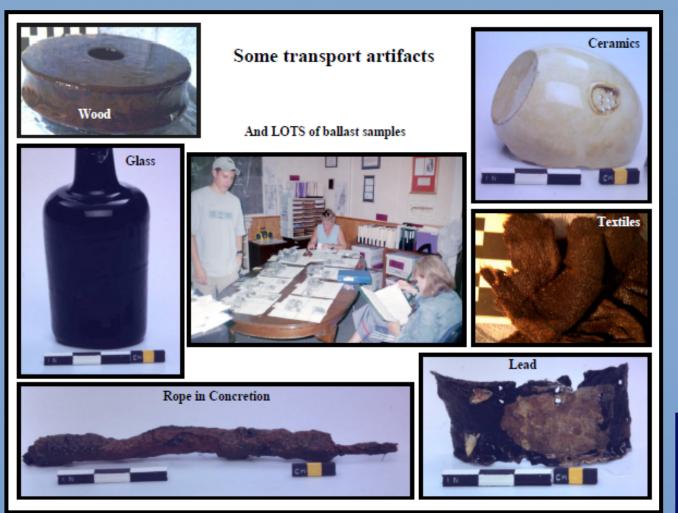

### What may be left:

- These 18<sup>th</sup>-century sites are subtle and hard to see,
- But there is apparently a great deal of material left under the covering silt.

<u>Artifacts</u>: Great variety of cultural material, but we have removed little because of lack of a conservation facility. That will be needed before excavation begins.