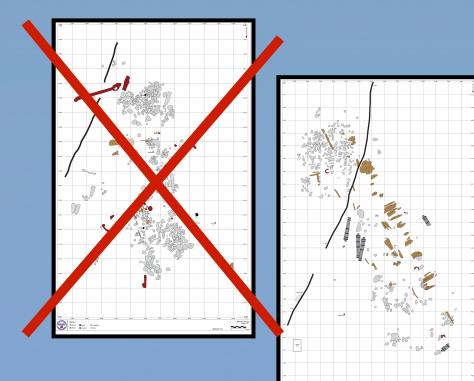

### RI 2794 is mostly geology with few scattered historic artifacts. Possibly a badly disturbed site.

Two left to consider:

RI 2578 appears to be smaller, but has appropriate cultural material.

### RI 2394 is the best candidate by the process of elimination.