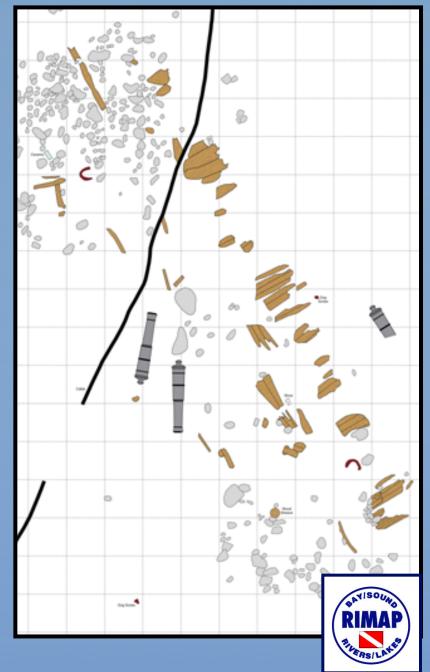

|





### **By 2015:**

9 sites mapped in the Outer Harbor, 4 in Limited Study Area.

Locations are approximate on the NOAA chart, but consistent with the Fage chart.

Site maps are to the same scale to show relative sizes.





The five possibilities: Could one be the *Lord Sandwich* Ex *Endeavour?* 























# **RI 2393 too small with few** cultural materials.









### RI 2794 is mostly geology with few scattered historic artifacts. Possibly a badly disturbed site.







Two left to consider:

RI 2578 appears to be smaller, but has appropriate cultural material.





### RI 2394 is the best candidate by the process of elimination.

### Then start detailed studies:

- Measure cannons
- Measure timbers
- Sample timbers
- Photogrammetry
- Further historical research



Could this be the *Endeavour?* 

<u>To prove it</u>:

- Selected excavation.
- Continued measuring, sampling and photography.
- Artifact analysis.
- With a conservation and storage facility in place!



# Is It The Endeavour Bark?



"Photogrammetry of Details" James Hunter, Ph.D. ANMM - Archaeologist

© RIMAP 2018

### Limited visibility: A challenge for photography Photographer: Irini Malliaros Modeller: James Hunter







### **Collapsed futtock and hull plank**





### **East Cannon Breech**





### **Exposed west cannon**



### **Midship Frames**



### South Cannon Muzzle



Put it all together for the first digital photogrammetric images of the possible *Endeavour*!

Please help us prove it!