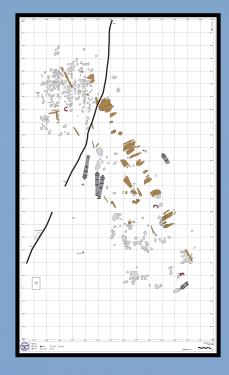

### **By 2015:**

9 sites mapped in the Outer Harbor, 4 in Limited Study Area.

Locations are approximate on the NOAA chart, but consistent with the Fage chart.

Site maps are to the same scale to show relative sizes.

The five possibilities: Could one be the *Lord Sandwich* Ex *Endeavour?* 