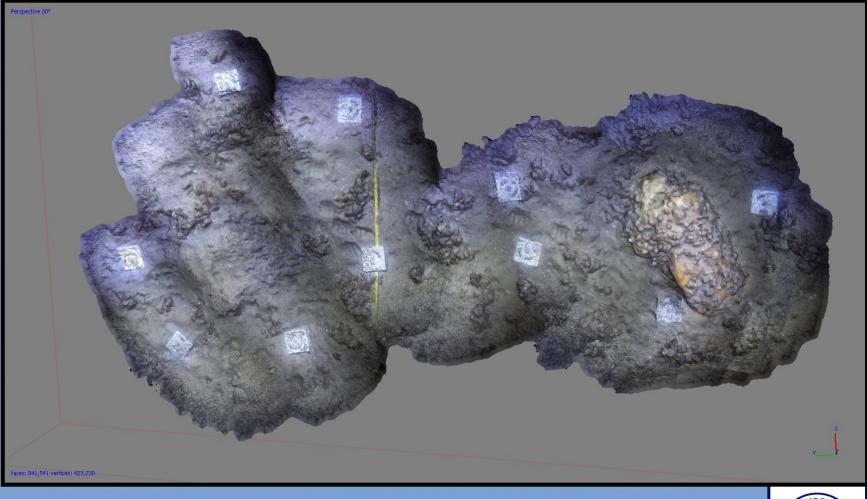

# Is It The Endeavour Bark?

"Photogrammetry of Details" James Hunter, Ph.D. ANMM - Archaeologist

© RIMAP 2018

### Limited visibility: A challenge for photography Photographer: Irini Malliaros Modeller: James Hunter

### **Midship Frames**