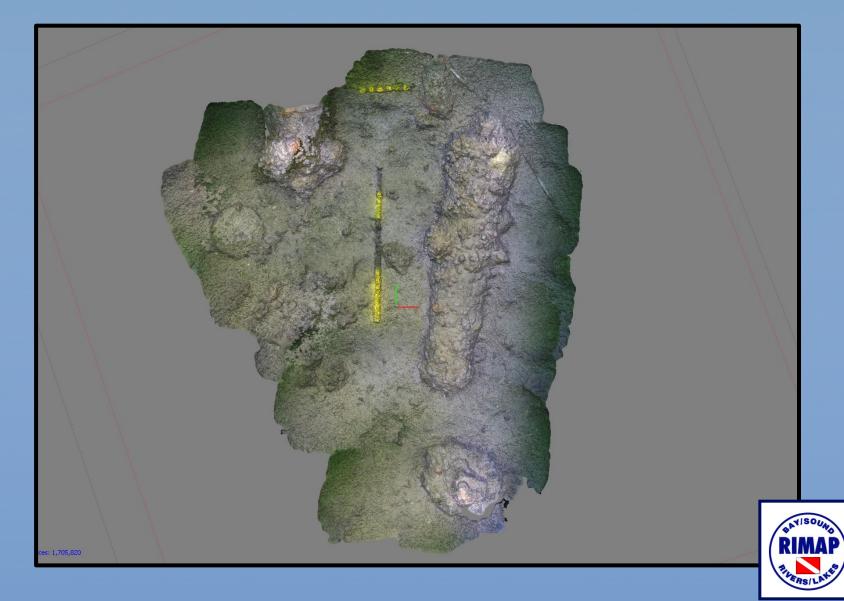

# Is It The Endeavour Bark?

"Photogrammetry of Details" James Hunter, Ph.D. ANMM - Archaeologist

© RIMAP 2018

### Limited visibility: A challenge for photography Photographer: Irini Malliaros Modeller: James Hunter

### **Collapsed futtock and hull plank**