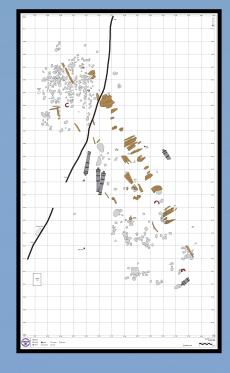

The five possibilities: Could one be the *Lord Sandwich* Ex *Endeavour?* 

# **RI 2393 too small with few** cultural materials.

### RI 2794 is mostly geology with few scattered historic artifacts. Possibly a badly disturbed site.

Two left to consider:

RI 2578 appears to be smaller, but has appropriate cultural material.

### RI 2394 is the best candidate by the process of elimination.