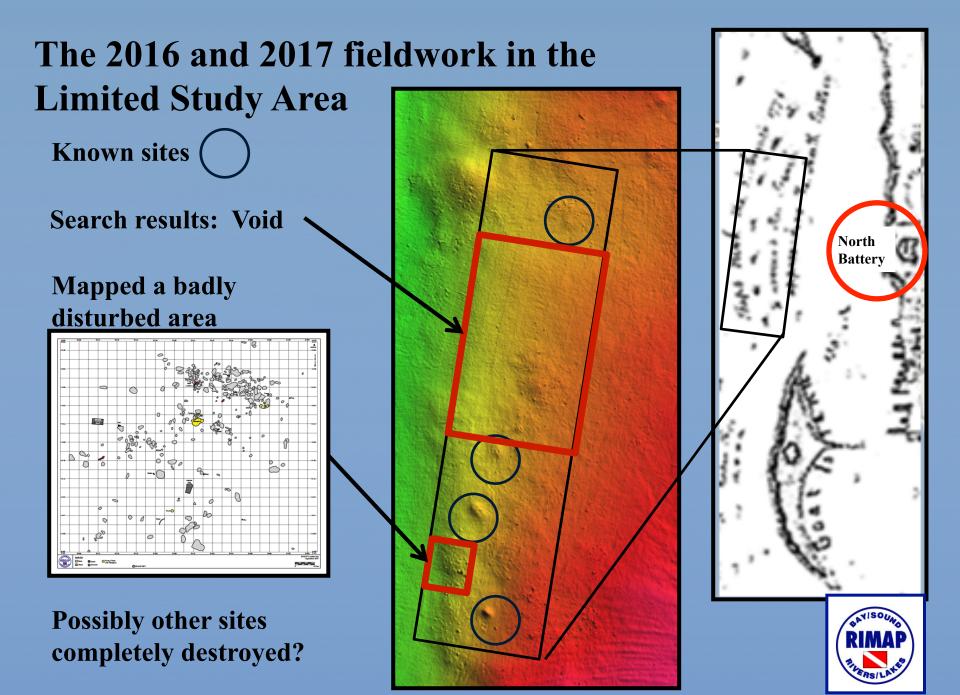

### **Later disturbance: Newport's Outer Harbor**

1780 - French sailors salvaged anchors and other gear from the British transports.

**Goat Island Torpedo Station tests** 

### What may be left:

- These 18<sup>th</sup>-century sites are subtle and hard to see,
- But there is apparently a great deal of material left under the covering silt.

<u>Artifacts</u>: Great variety of cultural material, but we have removed little because of lack of a conservation facility. That will be needed before excavation begins.