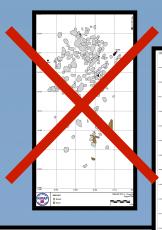

### **By 2015:**

9 sites mapped in the Outer Harbor, 4 in Limited Study Area.

Locations are approximate on the NOAA chart, but consistent with the Fage chart.

Site maps are to the same scale to show relative sizes.