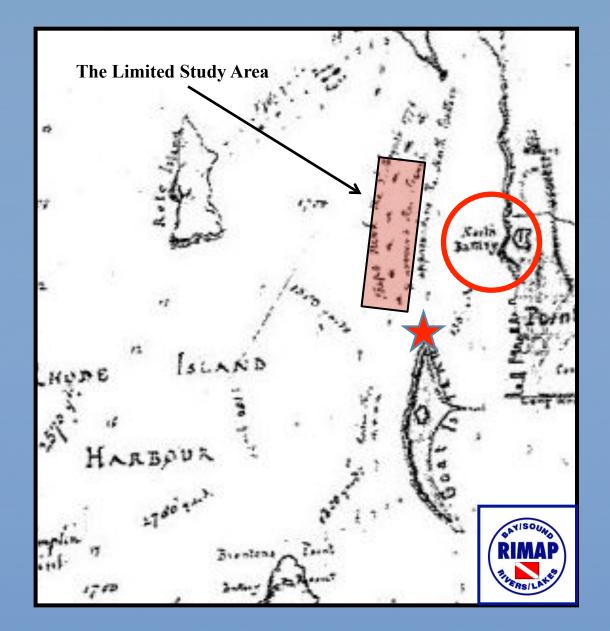

### **By 2015:**

9 sites mapped in the Outer Harbor, 4 in Limited Study Area.

Locations are approximate on the NOAA chart, but consistent with the Fage chart.

Site maps are to the same scale to show relative sizes.

The five possibilities: Could one be the *Lord Sandwich* Ex *Endeavour?* 

### RI 2394 is the best candidate by the process of elimination.