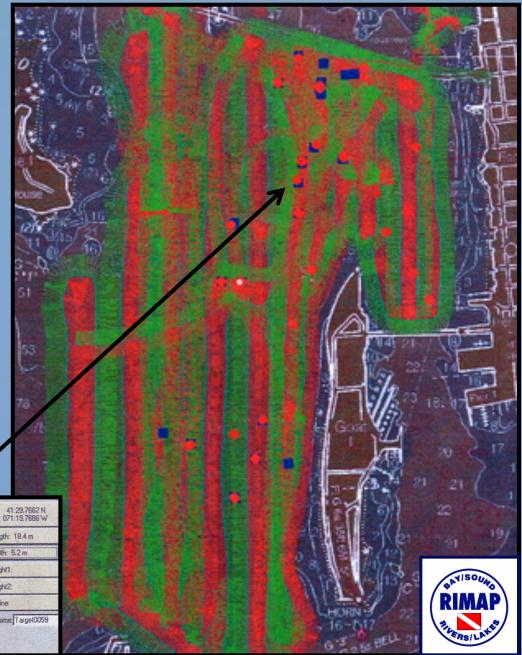

### **Ground-truthing the** remote sensing targets:

The 2007 Kozak data:

- 6 ballast piles
- 5 modern vessels
- 2 torpedoes
- 5 abandoned ground tackle
- 2 geology
- 1 unidentified •
- (we ignored moorings)

|   | and the second se |
|---|-----------------------------------------------------------------------------------------------------------------------------------------------------------------------------------------------------------------------------------------------------------------------------------------------------------------------------------------------------------------------------------------------------------------------------------------------------------------------------------------------------------------------------------------------------------------------------------------------------------------------------------------------------------------------------------------------------|
|   | Lat: 41:29.7662 N<br>Lor: 071:19.7688 W                                                                                                                                                                                                                                                                                                                                                                                                                                                                                                                                                                                                                                                             |
|   | Length: 18.4 m                                                                                                                                                                                                                                                                                                                                                                                                                                                                                                                                                                                                                                                                                      |
|   | Width: 5.2 m                                                                                                                                                                                                                                                                                                                                                                                                                                                                                                                                                                                                                                                                                        |
|   | Height1:                                                                                                                                                                                                                                                                                                                                                                                                                                                                                                                                                                                                                                                                                            |
|   | Height2:                                                                                                                                                                                                                                                                                                                                                                                                                                                                                                                                                                                                                                                                                            |
|   | Outline                                                                                                                                                                                                                                                                                                                                                                                                                                                                                                                                                                                                                                                                                             |
|   | Nome: Target0059                                                                                                                                                                                                                                                                                                                                                                                                                                                                                                                                                                                                                                                                                    |
| ġ |                                                                                                                                                                                                                                                                                                                                                                                                                                                                                                                                                                                                                                                                                                     |

### **By 2015:**

9 sites mapped in the Outer Harbor, 4 in Limited Study Area.

Locations are approximate on the NOAA chart, but consistent with the Fage chart.

Site maps are to the same scale to show relative sizes.