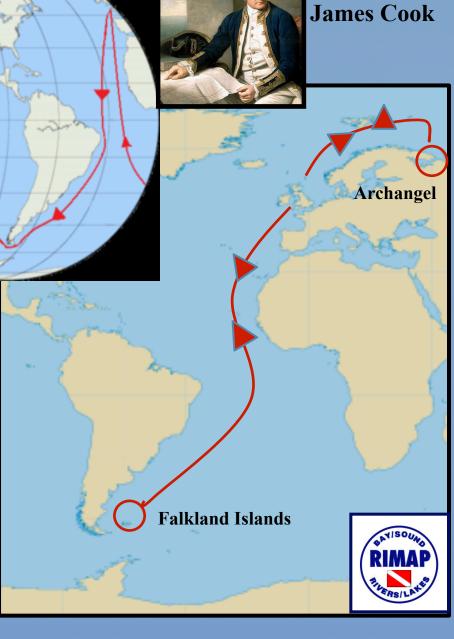

## **Endeavour sailed:**

- As a North Sea collier
- Cook circumnavigation
- To the Falklands
- Merchant to Archangel
- Chartered transport as Lord Sandwich