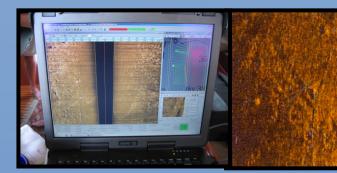

### Then start detailed studies:

- Measure cannons
- Measure timbers
- Sample timbers
- Photogrammetry
- Further historical research

Could this be the *Endeavour?* 

<u>To prove it</u>:

- Selected excavation.
- Continued measuring, sampling and photography.
- Artifact analysis.
- With a conservation and storage facility in place!