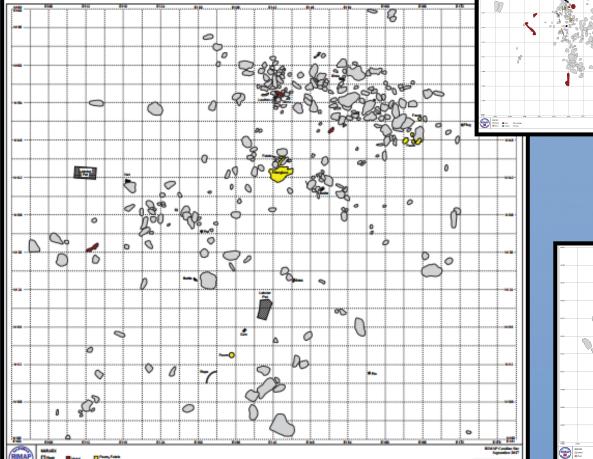

### **By 2015:**

9 sites mapped in the Outer Harbor, 4 in Limited Study Area.

Locations are approximate on the NOAA chart, but consistent with the Fage chart.

Site maps are to the same scale to show relative sizes.

The five possibilities: Could one be the *Lord Sandwich* Ex *Endeavour?* 