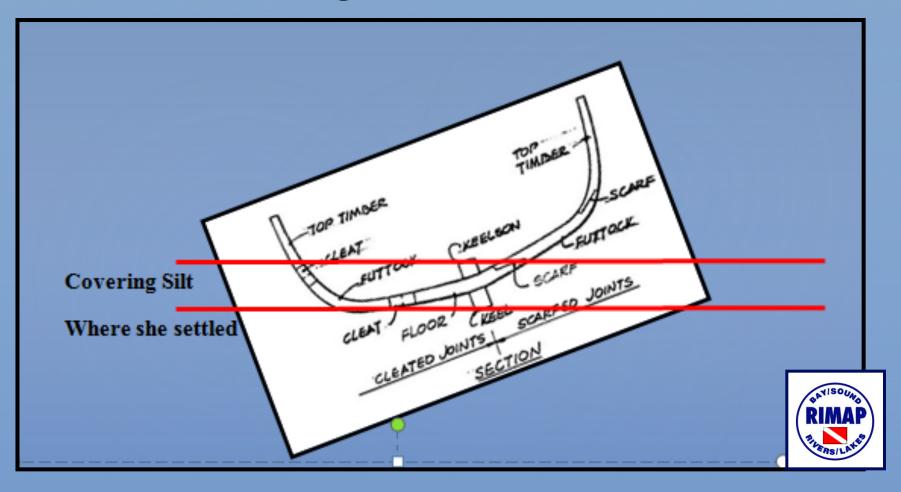

### What may be left:

- These 18<sup>th</sup>-century sites are subtle and hard to see,
- But there is apparently a great deal of material left under the covering silt.

<u>Artifacts</u>: Great variety of cultural material, but we have removed little because of lack of a conservation facility. That will be needed before excavation begins.