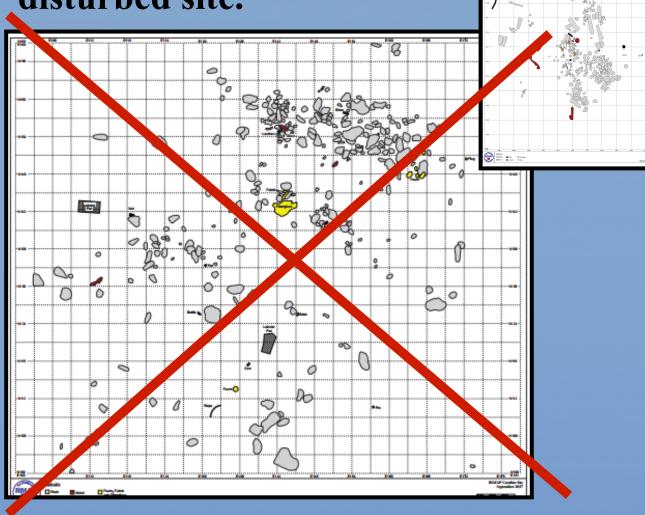

### RI 2794 is mostly geology with few scattered historic artifacts. Possibly a badly disturbed site.

Two left to consider:

RI 2578 appears to be smaller, but has appropriate cultural material.