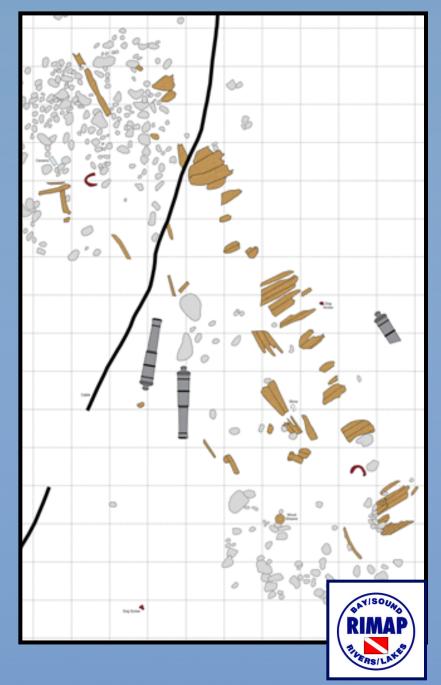

#### How to find the sites: Multiple remote sensing surveys

### **Ground-truthing the** remote sensing targets:

The 2007 Kozak data:

- 6 ballast piles
- 5 modern vessels
- 2 torpedoes
- 5 abandoned ground tackle
- 2 geology
- 1 unidentified •
- (we ignored moorings)

### **By 2015:**

9 sites mapped in the Outer Harbor, 4 in Limited Study Area.

Locations are approximate on the NOAA chart, but consistent with the Fage chart.

Site maps are to the same scale to show relative sizes.