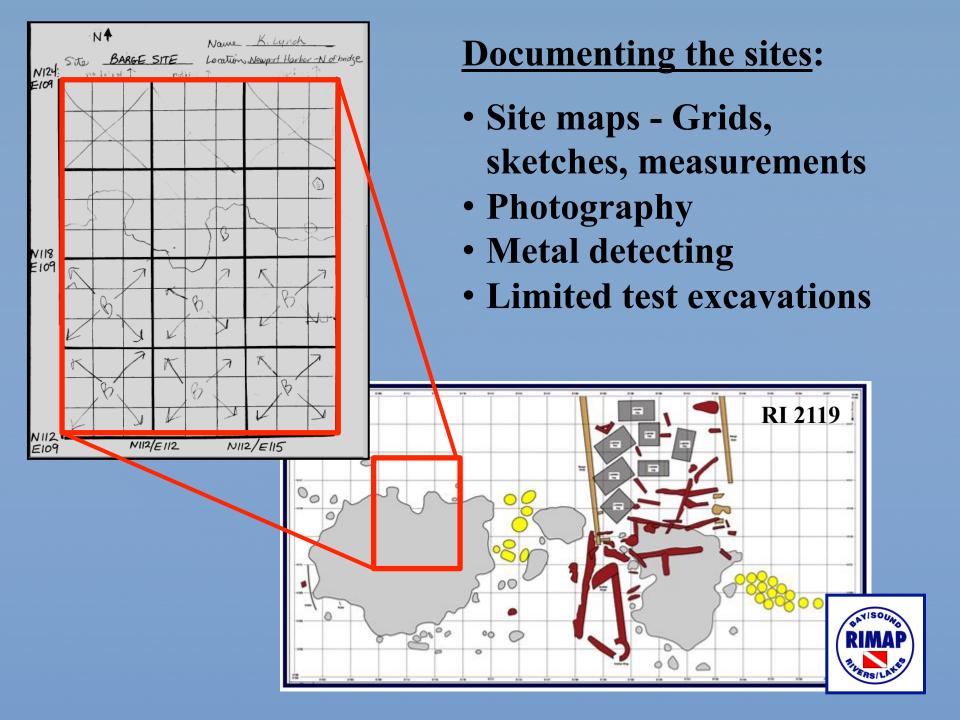

#### How to find the sites: Multiple remote sensing surveys

### **By 2015:**

9 sites mapped in the Outer Harbor, 4 in Limited Study Area.

Locations are approximate on the NOAA chart, but consistent with the Fage chart.

Site maps are to the same scale to show relative sizes.