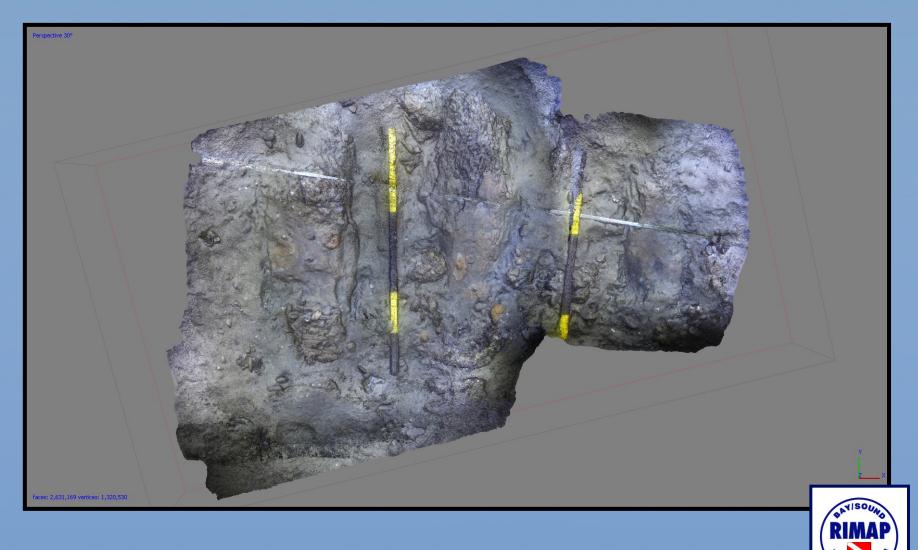

# Is It The Endeavour Bark?

"Photogrammetry of Details" James Hunter, Ph.D. ANMM - Archaeologist

© RIMAP 2018

### Limited visibility: A challenge for photography Photographer: Irini Malliaros Modeller: James Hunter

### **East Cannon Breech**

### **Exposed west cannon**