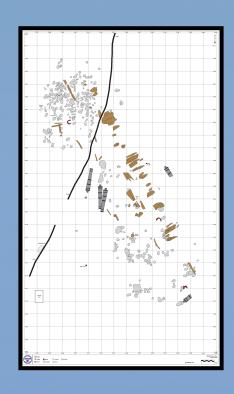

|





### **By 2015:**

9 sites mapped in the Outer Harbor, 4 in Limited Study Area.

Locations are approximate on the NOAA chart, but consistent with the Fage chart.

Site maps are to the same scale to show relative sizes.





The five possibilities: Could one be the *Lord Sandwich* Ex *Endeavour?* 























# **RI 2393 too small with few** cultural materials.









### RI 2794 is mostly geology with few scattered historic artifacts. Possibly a badly disturbed site.







Two left to consider:

RI 2578 appears to be smaller, but has appropriate cultural material.





### RI 2394 is the best candidate by the process of elimination.

### Then start detailed studies:

- Measure cannons
- Measure timbers
- Sample timbers
- Photogrammetry
- Further historical research



Could this be the *Endeavour?* 

<u>To prove it</u>:

- Selected excavation.
- Continued measuring, sampling and photography.
- Artifact analysis.
- With a conservation and storage facility in place!



# Is It The Endeavour Bark?



"Photogrammetry of Details" James Hunter, Ph.D. ANMM - Archaeologist

© RIMAP 2018

### Limited visibility: A challenge for photography Photographer: Irini Malliaros Modeller: James Hunter







### **Collapsed futtock and hull plank**





### **East Cannon B