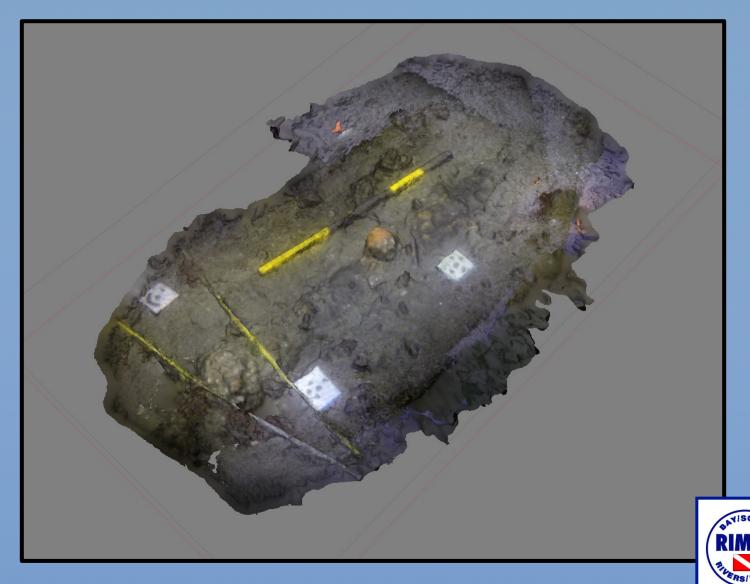

# Is It The Endeavour Bark?

"Photogrammetry of Details" James Hunter, Ph.D. ANMM - Archaeologist

© RIMAP 2018

### Limited visibility: A challenge for photography Photographer: Irini Malliaros Modeller: James Hunter

### South Cannon Muzzle

Put it all together for the first digital photogrammetric images of the possible *Endeavour*!

Please help us prove it!